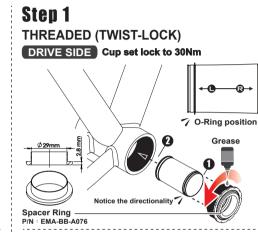

47

mm

86mm (Road)



# BOTTOM BRACKET

#### T47 Road TO DUB THREADED BB System

TRiPEAK Product NO. EMA-T4786-SR★



### **Bearing Options**

- $\star$  SB (Steel Bearing) /  $\star$  CB (Ceramic Bearing)
- Bearing Size : 30 X 42 X 7mm (6806-2RS)

Replacement Bearing set TRIPEAK item NO. SB : EMA-HP6806-2RS / CB : EMA-JC6806-2RS





#### Step 2 THREADED (TWIST-LOCK)

Non-DRIVE SIDE Cup set lock to 30Nm



## \land NOTICE

• To install TRIPEAK Bottom Bracket, we strongly recommend that you have a trained bicycle mechanic at your local bike shop.

• Do not alter this product in any way as it can cause unseen damage. Any modifications to this product will void the warranty.

Make sure with the crankset are firmly attached to the bottom bracket.
Improperly attached cranks can become detached from the BB set.

 When cleaning the bottom bracket set, only use mild soap and water.
Never spray with high-pressure water. It will cause BB cup internal water ingress and influencing the bearing rolling lifetime.

If you have any questions or concerns about this product
Please feel free to contact us. E-mail:info@tripeakbearing.co