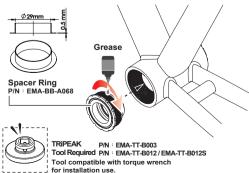

47

mm

86mm (Road)



# BOTTOM BRACKET

#### T47 Road TO DUB THREADED BB System

TRiPEAK Product NO. EMA-T4786-SR★



### **Bearing Options**

- $\star$  SB (Steel Bearing) /  $\star$  CB (Ceramic Bearing)
- Bearing Size : 30 X 42 X 7mm (6806-2RS)

Replacement Bearing set TRIPEAK item NO. SB : EMA-HP6806-2RS / CB : EMA-JC6806-2RS





#### Step 2 THREADED (TWIST-LOCK)

Non-DRIVE SIDE Cup set lock to 30Nm



## \land NOTICE

• To install TRIPEAK Bottom Bracket, we strongly recommend that you have a trained bicycle mechanic at your local bike shop.

• Do not alter this product in any way as it can cause unseen damage. Any modifications to this product will void the warranty.

Make sure with the crankset are firmly attached to the bottom bracket.
Improperly attached cranks can become detached from the BB set.

 When cleaning the bottom bracket set, only use mild soap and water.
Never spray with high-pressure water. It will cause BB cup internal water ingress and influencing the bearing rolling lifetime.

If you have any questions or concerns about this product
Please feel free to contact us. E-mail:info@tripeakbearing.com







www.tripeakbearing.com