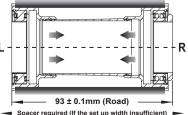

Step 2 THREADED (TWIST-LOCK)

Non-DRIVE SIDE Cup set lock to 30Nm



## \land NOTICE

• To install TRIPEAK Bottom Bracket, we strongly recommend that you have a trained bicycle mechanic at your local bike shop.

• Do not alter this product in any way as it can cause unseen damage. Any modifications to this product will void the warranty.

Make sure with the crankset are firmly attached to the bottom bracket.
Improperly attached cranks can become detached from the BB set.

 When cleaning the bottom bracket set, only use mild soap and water.
Never spray with high-pressure water. It will cause BB cup internal water ingress and influencing the bearing rolling lifetime.

If you have any questions or concerns about this product
Please feel free to contact us. E-mail:info@tripeakbearing.com







www.tripeakbearing.com