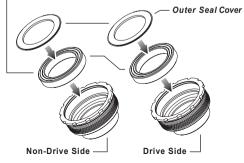

### **Bearing Options**

- $\star$  SB (Steel Bearing) /  $\star$  CB (Ceramic Bearing)
- Bearing Size : 30 X 42 X 7mm (6806-2RS)

Replacement Bearing set TRIPEAK item NO. SB : EMA-HP6806-2RS / CB : EMA-JC6806-2RS