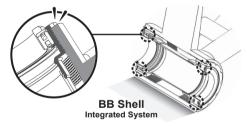

# BOTTOM BRACKET

#### T47 Road TO DUB THREADED BB System

TRiPEAK Product NO. EMA-T4786-SR★